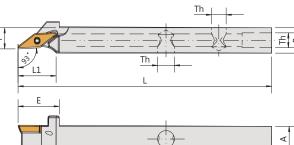

▼Recommended Inserts 建議刀片品牌: ACC

| Order No.             | Insert   | Dimensions(mm) |    |     |    |      |    |       | Parts    |                      |       | Wrench |       |
|-----------------------|----------|----------------|----|-----|----|------|----|-------|----------|----------------------|-------|--------|-------|
| Right / Left          | Ø        | Α              | в  | L   | L1 | Е    | F  | Th    | Ĩ        |                      | Ŷ     |        |       |
| ASDJCR/L-1212JX11-F10 | DCMT11T3 | 12             | 12 | 120 | 19 | 19.5 | 10 | 5/16" | -CS35095 | CS9N5/16             | CS9NP |        | LW040 |
| ASDJCR/L-1616JX11-F14 |          | 16             | 16 | 120 | 19 | 19.5 | 14 | 1/8"  |          | CS9-3003<br>CS9PT1/8 | -     |        |       |