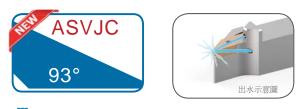

Th £ ∞ ŝ Th 11

ODirect coolant supply through the turning tool. ©30 to 150% longer tool life for different kind of materials. Olmproved chip breaking, particularly at pressures above 40 bar. Shorten processing time by high cutting speed.