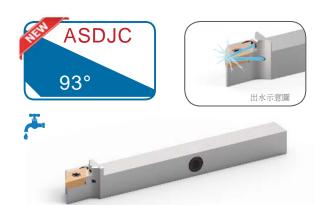

## External Turning Tools 外徑車刀

Th ~ 글 ~ ~

 $\oplus$ 

ODirect coolant supply through the turning tool. © 30 to 150% longer tool life for different kind of materials. Olmproved chip breaking, particularly at pressures above 40 bar. Shorten processing time by high cutting speed.